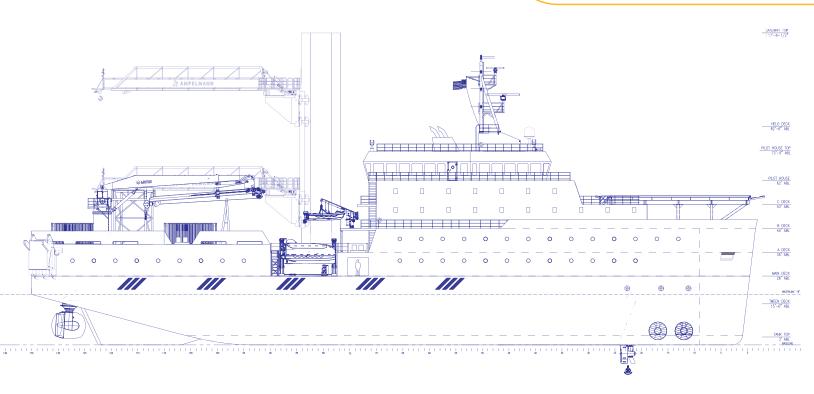

### **Principal Particulars**

Service Operations Vessel ABS 🗗 A1 (Wind IMR), AMS, ACCU

HAB (WB), E, GREEN PASSPORT

ENVIRO, UWILD, DPS-2

**Dynamic Positioning** DPS-2

Length overall 275 ft **Breadth** 57 ft

19ft Draft Depth 26ft

Potable Water 236,000 gal Water Ballast 530,000 gal 290,000 gal Fuel Oil

Wastewater 9,000 gal

4 x 1900 kW each 2 x L-Drives 2000kW 2 x Tunnel Thruster 900kW **Bow Thrusters** 

1 x Retractable Thruster 700kW

Life Saving Equipment Lifeboats 2 x 37 Person **Rescue Boat** 2 x Fast C or B

3,000LT 13.5 knots

W-Type Ampelmann motion compensating Gangway

Cargo lifting capability of 2t

**Deck Crane** 5T/15T Maximum Reach 29m/18m

Cargo Loading Platform Hydraulic deck hatch and RoRo ramp for

fast loading of standardized cargo

4,795 ft2 climate controlled

Open Deck 5,000 ft<sup>2</sup> 50 ft

60 POB

Cabins

56 x Single, 4 x Suites Hospital, Cinema, Lounge, Gymnasium **Facilities** 