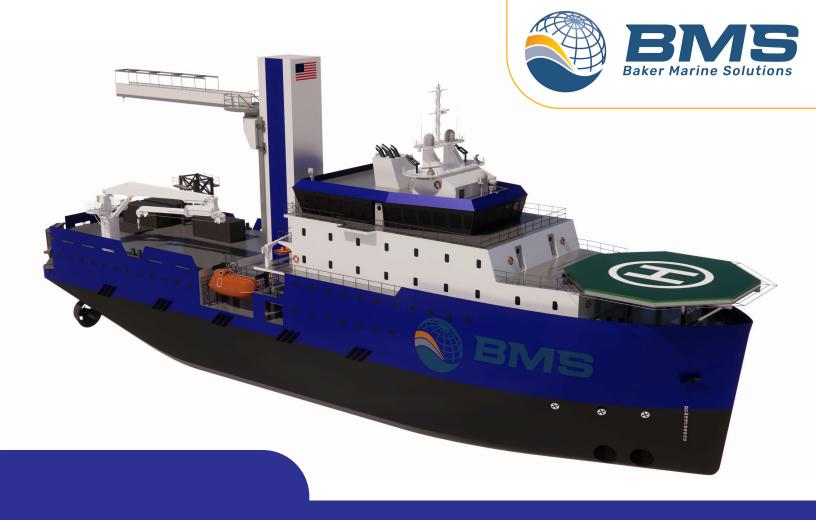

## Service Operations Vessel

### MAIN DATA

Length overall .......275 ft
Speed......13.5 knots
Accommodation ......60 persons

# Wind Turbine Support Vessel BMS 1776

U.S. designed for the American wind market.

Fully developable hull surfaces reduces costly fabrication processes, such as hot and cold rolling.

Digital optimization from MARIN increases hull efficiency by 23%, resulting in 13.5kt top speed.